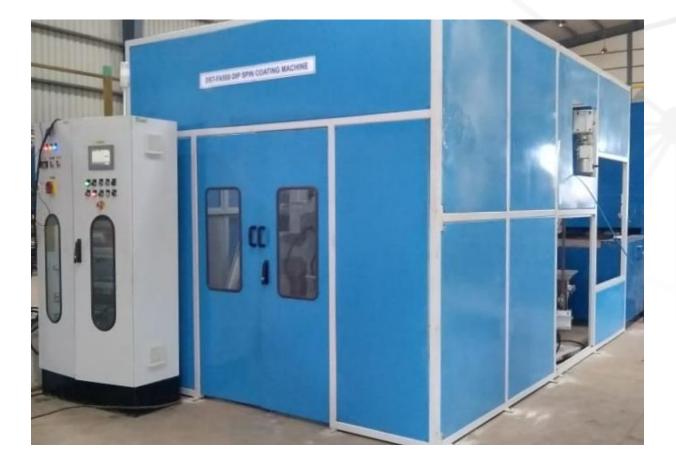

## Dip Spin Coating Machine Model DST- 600

## **Machine Specifications**

| Model Name                             | DST- 600                                                                 |
|----------------------------------------|--------------------------------------------------------------------------|
| Overall Size L x W x H                 | 5000x3600x3200 mm                                                        |
| Loading Height                         | 1300 mm                                                                  |
| Parts loading                          | Autoloader                                                               |
| Parts unloading                        | By tilting the basket on the flatbed conveyor                            |
| Basket size                            | 600 mm                                                                   |
| Basket tilting                         | 75 deg                                                                   |
| Basket load carrying capacity          | 80- 90 kg                                                                |
| Spin speed                             | 200- 500 RPM                                                             |
| Paint barrel                           | SS 304 is leakproof with a stirrer, level indicator & temperature sensor |
| Paint barrel with water-cooling jacket | Could be provided                                                        |
| Paint lifter movement                  | Hydraulic cylinder with LM guideways                                     |
| Machine operation                      | Fully automatic                                                          |
| Operating panel                        | PLC with HMI                                                             |
| Machine power requirement              | 26 HP                                                                    |
| Machine weight approx.                 | 7500 Kg                                                                  |
| Machine enclosure                      | Provided for dust free atmosphere                                        |